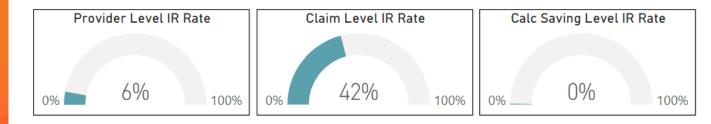

### Genetic Testing Cancer Screening

This Quarter

No Findings mailed this quarter for this scenario.

| Provider Level IR Rate | Claim Level IR Rate | Calc Saving Level IR Rate |  |  |
|------------------------|---------------------|---------------------------|--|--|
| 0% 40% 100%            | 0% 24% 100%         | 0% 0% 100%                |  |  |