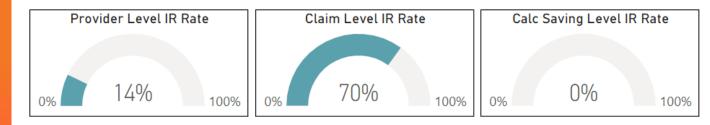

### Genetic Testing Cancer Screening

This Quarter

No Findings mailed this quarter for this scenario.

| Provider Level IR Rate | Claim Level IR Rate | Calc Saving Level IR Rate |  |  |
|------------------------|---------------------|---------------------------|--|--|
| 0% 40% 100%            | 0% 24% 100%         | 0% 0% 100%                |  |  |