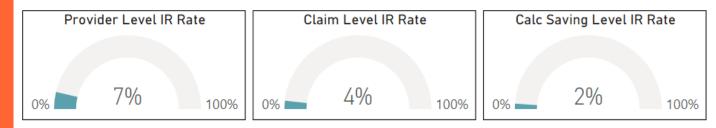

#### This Quarter

There were finding claims mailed this quarter and zero Informal Reconsiderations or Appeals.

| Provider Level Appeal Rate | Claim Level Appeal Rate | Calc Saving Level Appeal Rate |  |  |
|----------------------------|-------------------------|-------------------------------|--|--|
|                            |                         |                               |  |  |
| 0% 3% 100%                 | 0% 3% 100%              | 0% 4% 100%                    |  |  |