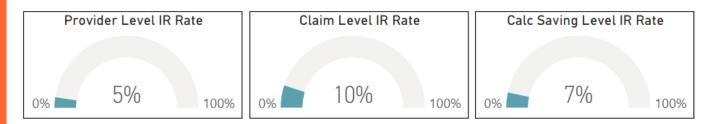

#### This Quarter

There were finding claims mailed this quarter and zero Informal Reconsiderations or Appeals.

| Provider Level Appeal Rate | Claim Level Appeal Rate | Calc Saving Level Appeal Rate |  |  |
|----------------------------|-------------------------|-------------------------------|--|--|
|                            |                         |                               |  |  |
| 0% 3% 100%                 | 0% 3% 100%              | 0% 4% 100%                    |  |  |