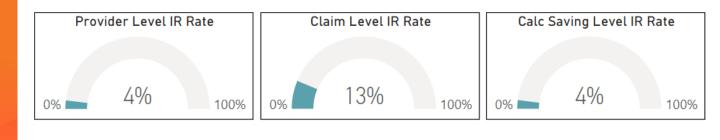

#### This Quarter

There were finding claims mailed this quarter and zero Informal Reconsiderations or Appeals.

| Provider Level IR Rate     | Claim L 🖉 I 🛛 🕁 1 = 🖾 🚥 | Calc Saving Level IR Rate     |  |  |
|----------------------------|-------------------------|-------------------------------|--|--|
| 0% 14% 100%                | 0% 10% 100%             | 0% 0% 100%                    |  |  |
| Provider Level Appeal Rate | Claim Level Appeal Rate | Calc Saving Level Appeal Rate |  |  |