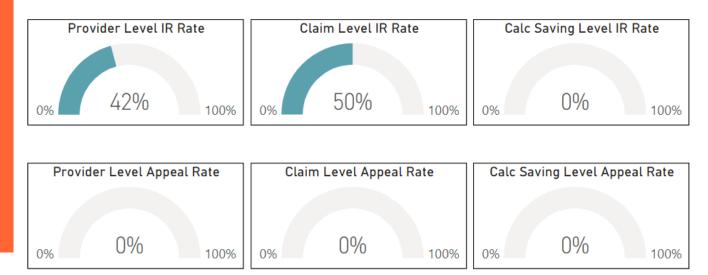

### Office Visit while inpatient

\*There were 24 finding claims mailed, and 12 Informal Reconsiderations received. This Quarter

There were finding claims mailed this quarter and zero Informal Reconsiderations or Appeals.