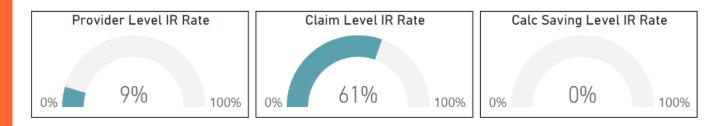

#### This Quarter

There were finding claims mailed this quarter and zero Informal Reconsiderations or Appeals.

| Provider Level IR Rate     | Claim L 🖉 I 🛛 🕁 1 = 🖾 🚥 | Calc Saving Level IR Rate     |  |  |
|----------------------------|-------------------------|-------------------------------|--|--|
| 0% 14% 100%                | 0% 10% 100%             | 0% 0% 100%                    |  |  |
| Provider Level Appeal Rate | Claim Level Appeal Rate | Calc Saving Level Appeal Rate |  |  |