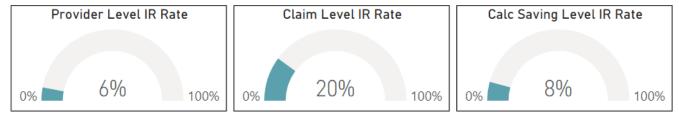

#### This Quarter

There were finding claims mailed this quarter and zero Informal Reconsiderations or Appeals.

| Provider Level Appeal Rate | Claim Level Appeal Rate | Calc Saving Level Appeal Rate |  |  |
|----------------------------|-------------------------|-------------------------------|--|--|
|                            |                         |                               |  |  |
| 0% 3% 100%                 | 0% 3% 100%              | 0% 4% 100%                    |  |  |