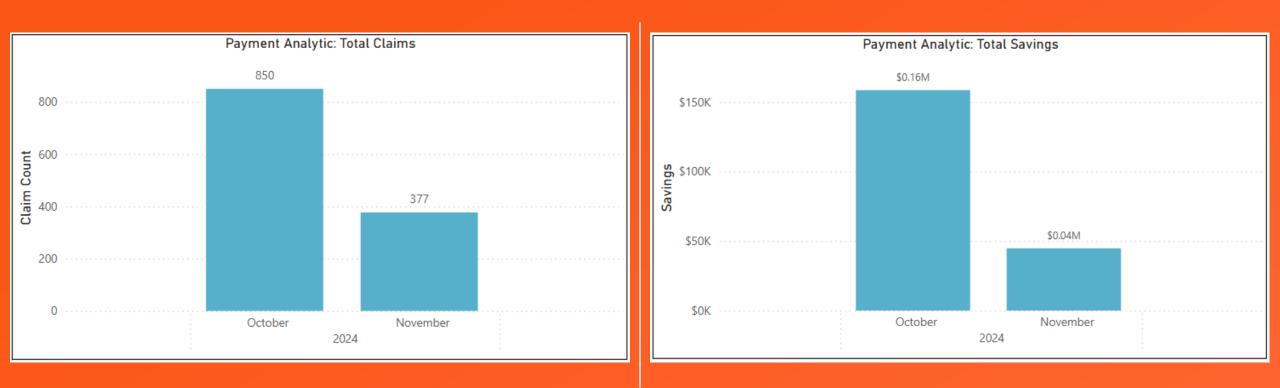

### **Automated Scenarios Mailed this Quarter**

\*Automated Reviews were mailed in October and part of November; however, all other automated audits have been paused by HCPF since December 2024

CO RHC and FQHC Encounters one per day This Quarter

There were finding claims mailed this quarter and zero Informal Reconsiderations or Appeals.

SFY to date