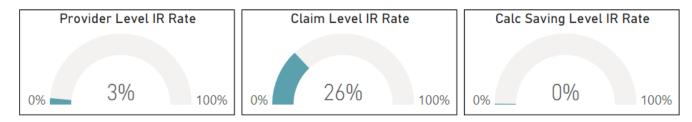

#### This Quarter

There were finding claims mailed this quarter and zero Informal Reconsiderations or Appeals.

| Provider Level IR Rate     | Claim L 🖉 I 🛛 🕁 1 = 🖾 🚥 | Calc Saving Level IR Rate     |  |  |
|----------------------------|-------------------------|-------------------------------|--|--|
| 0% 14% 100%                | 0% 10% 100%             | 0% 0% 100%                    |  |  |
| Provider Level Appeal Rate | Claim Level Appeal Rate | Calc Saving Level Appeal Rate |  |  |