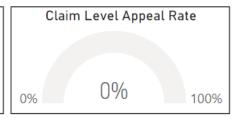

### This Quarter

There were finding claims mailed this quarter and zero Informal Reconsiderations or Appeals.