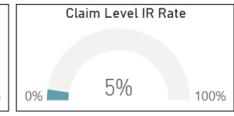

### Colorado Medicaid RAC

July 2024-September 2024











### Complex Medical Records Request

July 2024 through September 2024

\*Medical record requests were mailed but HMS efforts to work audits were put on hold by HCPF in October 2025 and remain on hold. As reviews have not progressed there are no additional complex metrics to report.



### **Automated Scenarios Mailed this Quarter**





# CO RHC and FQHC Encounters one per day

### This Quarter

There were finding claims mailed this quarter and zero Informal Reconsiderations or Appeals.

# Demographics or Inappropriate Age

### This Quarter

There were finding claims mailed this quarter and zero Informal Reconsiderations or Appeals.

# EAPG Outpatient and Drug Split Lines

### This Quarter













# Genetic Testing Expanded Carrier Screening

### This Quarter

There were finding claims mailed this quarter and zero Informal Reconsiderations or Appeals.

### Genetic Testing Cancer Screening

### This Quarter













### HCBS while inpatient

### This Quarter













# Home Health during inpatient

### This Quarter













### Intensity-Modulated Radiation Therapy

### This Quarter

There were finding claim mailed this quarter and zero Informal Reconsiderations or Appeals.

### Incorrect use of bilateral modifiers

### This Quarter

There were finding claims mailed this quarter and zero Informal Reconsiderations or Appeals.

### Incorrect use of E&M Modifiers

### This Quarter













# Inpatient Transfer to specialty unit

### This Quarter

There were fin