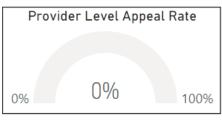

### This Quarter

There were finding claims mailed this quarter and zero Informal Reconsiderations or Appeals.