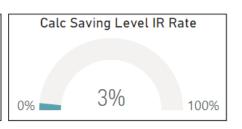

### This Quarter

There were finding claims mailed this quarter and zero Informal Reconsiderations or Appeals.