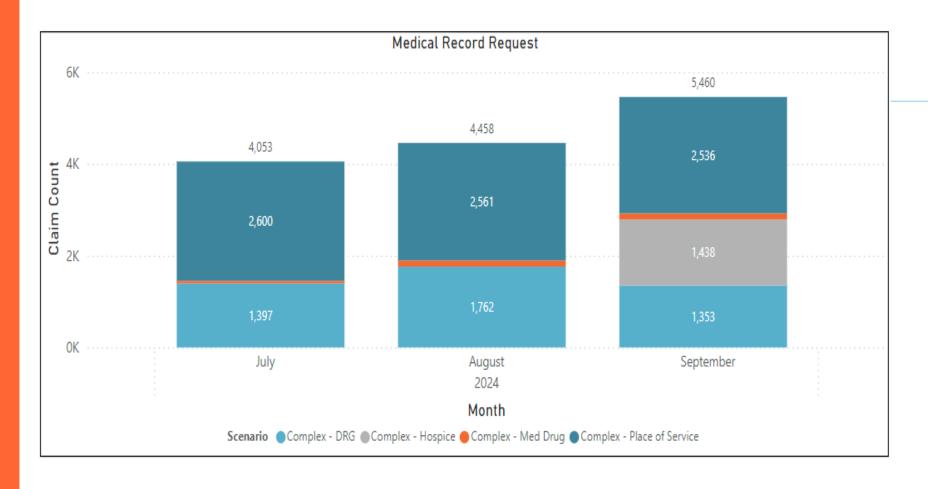

### Complex Medical Records Request

July 2024 through September 2024

\*Medical record requests were mailed but HMS efforts to work audits were put on hold by HCPF in October 2025 and remain on hold. As reviews have not progressed there are no additional complex metrics to report.