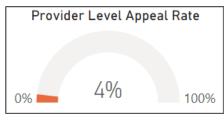

### Colorado Medicaid RAC

July 2024-September 2024











### Complex Medical Records Request

July 2024 through September 2024

\*Medical record requests were mailed but HMS efforts to work audits were put on hold by HCPF in October 2025 and remain on hold. As reviews have not progressed there are no additional complex metrics to report.



### **Automated Scenarios Mailed this Quarter**





# CO RHC and FQHC Encounters one per day

### This Quarter

There were finding claims mailed this quarter and zero Informal Reconsiderations or Appeals.

# Demographics or Inappropriate Age

### This Quarter

There were finding claims mailed this quarter and zero Informal Reconsiderations or Appeals.

# EAPG Outpatient and Drug Split Lines

### This Quarter













# Genetic Testing Expanded Carrier Screening

### This Quarter

There were finding claims mailed this quarter and zero Informal Reconsiderations or Appeals.

### Genetic Testing Cancer Screening

### This Quarter













### HCBS while inpatient

### This Quarter













# Home Health during inpatient

### This Quarter













### Intensity-Modulated Radiation Therapy

### This Quarter

There were finding claim mailed this quarter and zero Informal Reconsiderations or Appeals.

### Incorrect use of bilateral modifiers

### This Quarter

There were finding claims mailed this quarter and zero Informal Reconsiderations or Appeals.

### Incorrect use of E&M Modifiers

### This Quarter













# Inpatient Transfer to specialty unit

### This Quarter

There were finding