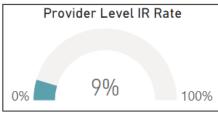

### Colorado Medicaid RAC

July 2024-September 2024











### Complex Medical Records Request

July 2024 through September 2024

\*Medical record requests were mailed but HMS efforts to work audits were put on hold by HCPF in October 2025 and remain on hold. As reviews have not progressed there are no additional complex metrics to report.



### **Automated Scenarios Mailed this Quarter**





# CO RHC and FQHC Encounters one per day

### This Quarter

There were finding claims mailed this quarter and zero Informal Reconsiderations or Appeals.

# Demographics or Inappropriate Age

### This Quarter

There were finding claims mailed this quarter and zero Informal Reconsiderations or Appeals.

# EAPG Outpatient and Drug Split Lines

### This Quarter













# Genetic Testing Expanded Carrier Screening

### This Quarter

There were finding claims mailed this quarter and zero Informal Reconsiderations or Appeals.

### Genetic Testing Cancer Screening

### This Quarter













### HCBS while inpatient

### This Quarter













# Home Health during inpatient

### This Quarter













### Intensity-Modulated Radiation Therapy

### This Quarter

There were finding claim mailed this quarter and zero Informal Reconsiderations or Appeals.

### Incorrect use of bilateral modifiers

### This Quarter

There were finding claims mailed this quarter and zero Informal Reconsiderations or Appeals.

### Incorrect use of E&M Modifiers

### This Quarter













# Inpatient Transfer to specialty unit

### This Quarter

There were f