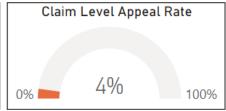

### Colorado Medicaid RAC

July 2024-September 2024











### Complex Medical Records Request

July 2024 through September 2024

\*Medical record requests were mailed but HMS efforts to work audits were put on hold by HCPF in October 2025 and remain on hold. As reviews have not progressed there are no additional complex metrics to report.



### **Automated Scenarios Mailed this Quarter**





# CO RHC and FQHC Encounters one per day

### This Quarter

There were finding claims mailed this quarter and zero Informal Reconsiderations or Appeals.

# Demographics or Inappropriate Age

### This Quarter

There were finding claims mailed this quarter and zero Informal Reconsiderations or Appeals.

# EAPG Outpatient and Drug Split Lines

### This Quarter













# Genetic Testing Expanded Carrier Screening

### This Quarter

There were finding claims mailed this quarter and zero Informal Reconsiderations or Appeals.

### Genetic Testing Cancer Screening

### This Quarter













### HCBS while inpatient

### This Quarter













# Home Health during inpatient

### This Quarter













### Intensity-Modulated Radiation Therapy

### This Quarter

There were finding claim mailed this quarter and zero Informal Reconsiderations or Appeals.

### Incorrect use of bilateral modifiers

### This Quarter

There were finding claims mailed this quarter and zero Informal Reconsiderations or Appeals.

### Incorrect use of E&M Modifiers

### This Quarter













# Inpatient Transfer to specialty unit

### This Quarter

There were finding c