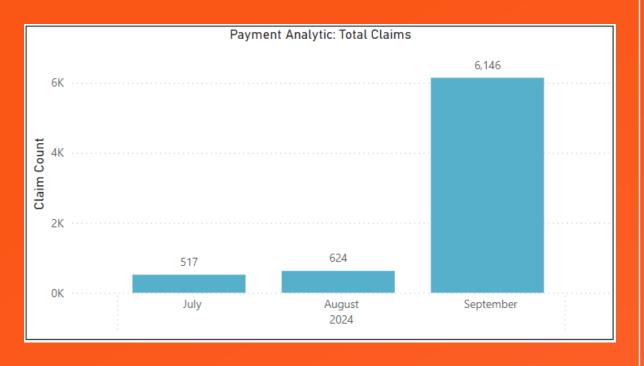

### Colorado Medicaid RAC

July 2024-September 2024











### Complex Medical Records Request

July 2024 through September 2024

\*Medical record requests were mailed but HMS efforts to work audits were put on hold by HCPF in October 2025 and remain on hold. As reviews have not progressed there are no additional complex metrics to report.



### **Automated Scenarios Mailed this Quarter**





# CO RHC and FQHC Encounters one per day

### This Quarter

There were finding claims mailed this quarter and zero Informal Reconsiderations or Appeals.

# Demographics or Inappropriate Age

### This Quarter

There were finding claims mailed this quarter and zero Informal Reconsiderations or Appeals.

# EAPG Outpatient and Drug Split Lines

### This Quarter













# Genetic Testing Expanded Carrier Screening

### This Quarter

There were finding claims mailed this quarter and zero Informal Reconsiderations or Appeals.

### Genetic Testing Cancer Screening

### This Quarter













### HCBS while inpatient

### This Quarter













# Home Health during inpatient

### This Quarter













### Intensity-Modulated Radiation Therapy

### This Quarter

There were finding