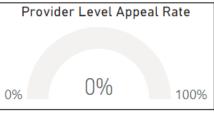

### This Quarter

There were finding claims mailed this quarter and zero Informal Reconsiderations or Appeals.