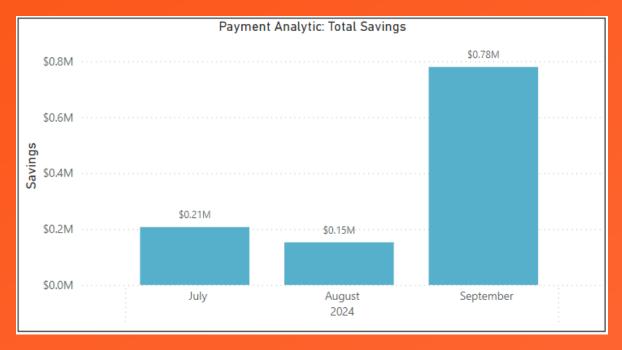

### Colorado Medicaid RAC

July 2024-September 2024











### Complex Medical Records Request

July 2024 through September 2024

\*Medical record requests were mailed but HMS efforts to work audits were put on hold by HCPF in October 2025 and remain on hold. As reviews have not progressed there are no additional complex metrics to report.



### **Automated Scenarios Mailed this Quarter**





# CO RHC and FQHC Encounters one per day

### This Quarter

There were finding claims mailed this quarter and zero Informal Reconsiderations or Appeals.

# Demographics or Inappropriate Age

### This Quarter

There were finding claims mailed this quarter and zero Informal Reconsiderations or Appeals.

# EAPG Outpatient and Drug Split Lines

### This Quarter













# Genetic Testing Expanded Carrier Screening

### This Quarter

There were finding claims mailed this quarter and zero Informal Reconsiderations or Appeals.

### Genetic Testing Cancer Screening

### This Quarter













### HCBS while inpatient

### This Quarter













# Home Health during inpatient

### This Quarter













### Intensity-Modulated Radiation Therapy

### This Quarter

There were finding c