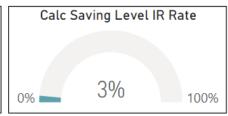

### Colorado Medicaid RAC

July 2024-September 2024











### Complex Medical Records Request

July 2024 through September 2024

\*Medical record requests were mailed but HMS efforts to work audits were put on hold by HCPF in October 2025 and remain on hold. As reviews have not progressed there are no additional complex metrics to report.



### **Automated Scenarios Mailed this Quarter**





# CO RHC and FQHC Encounters one per day

### This Quarter

There were finding claims mailed this quarter and zero Informal Reconsiderations or Appeals.

# Demographics or Inappropriate Age

### This Quarter

There were finding claims mailed this quarter and zero Informal Reconsiderations or Appeals.

# EAPG Outpatient and Drug Split Lines

### This Quarter













# Genetic Testing Expanded Carrier Screening

### This Quarter

There were finding claims mailed this quarter and zero Informal Reconsiderations or Appeals.

### Genetic Testing Cancer Screening

### This Quarter













### HCBS while inpatient

### This Quarter













# Home Health during inpatient

### This Quarter













### Intensity-Modulated Radiation Therapy

### This Quarter

There were finding claim mailed this quarter and zero Informal Reconsiderations or Appeals.

### Incorrect use of bilateral modifiers

### This Quarter

There were finding claims mailed this quarter and zero Informal Reconsiderations or Appeals.

### Incorrect use of E&M Modifiers

### This Quarter













# Inpatient Transfer to specialty unit

### This Quarter

There were findi