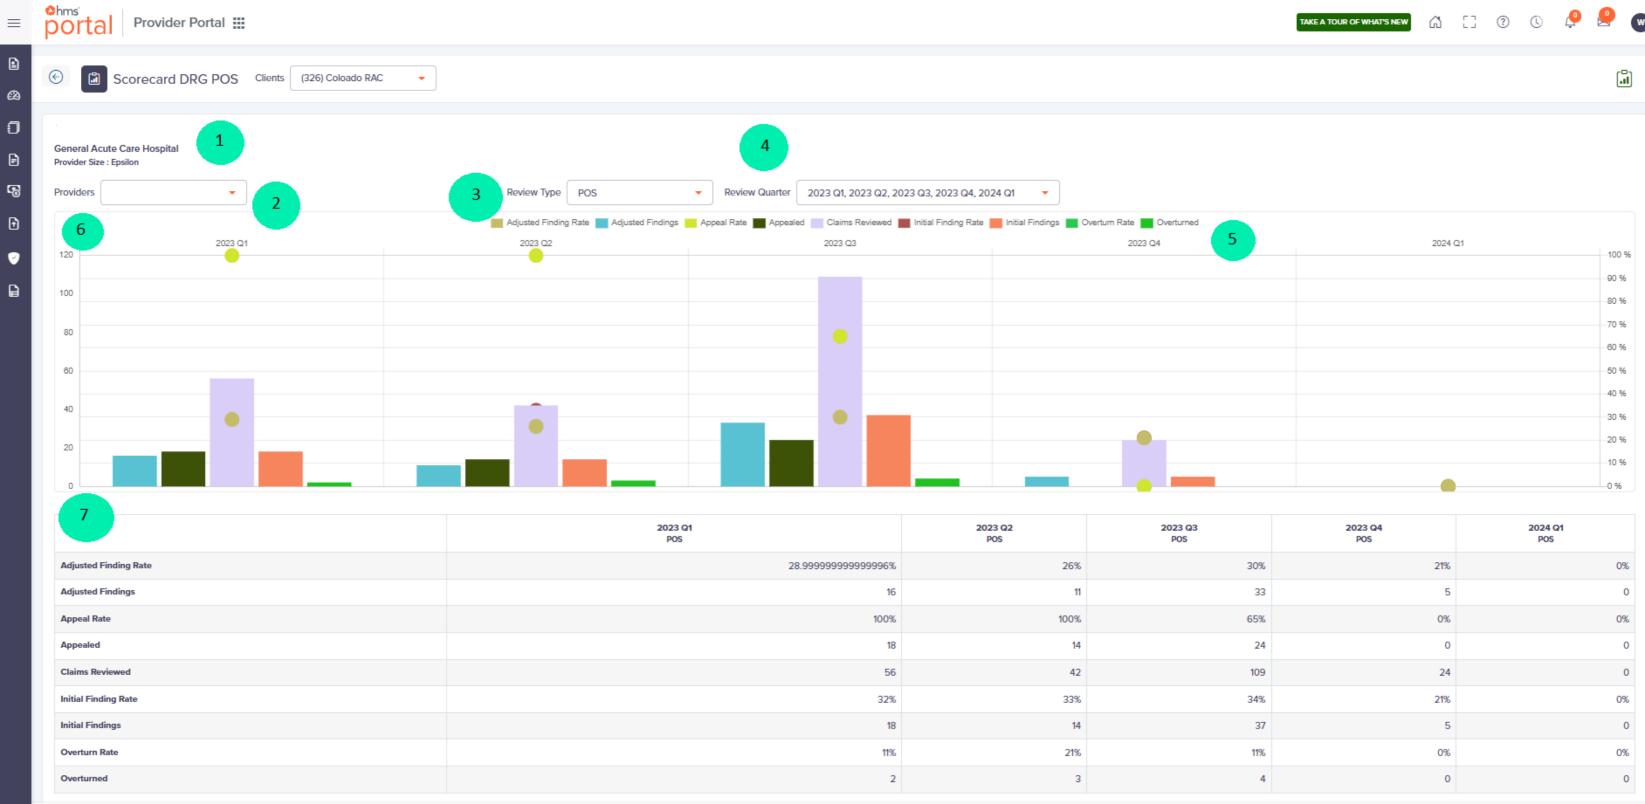

## Scorecard DRG POS

1. Provider Name and Provider Size

Provider Alpha General Acute Care Hospital Provider Size : Epsilon

2. Use dropdown list to select Provider name and view their data. Providers have access to Scorecard Reporting for every provider they have requested access to in the Provider Portal. To search by provider number, you must input 326 then the Provider ID. Ex. 326 -XXXXXXXXXX.

3. Use dropdown list to select the Review type; POS, DRG or Total.

4. Use dropdown list to select one quarter or multiple quarters to view reporting.

5. Filters identify data displayed on chart.

A. Click on the filters to display or stop displaying specific data.

6. Chart displays data for the review Quarter(s) selected under Review Quarter.

A. Hovering over chart will display data as well as how that data is calculated.

B. Bubbles will only display in the middle column of chart and may have more than one category with the same number. Hovering over bubbles will reveal if multiple categories have the same value.

7. Table displays data for the review timeframe selected in Review Quarter.

|                       | 2023 Q1<br>POS | 2023 Q2<br>POS | 2023 Q3<br>POS | 2023 Q4<br>POS | 2024 Q1<br>POS |
|-----------------------|----------------|----------------|----------------|----------------|----------------|
| Adjusted Finding Rate | 44%            | 33%            | 39%            | 39%            | 0%             |
| Adjusted Findings     | 28             | 18             | 28             | 19             | 0              |
| Appeal Rate           | 0%             | 0%             | 0%             | 0%             | 0%             |
| Appealed              | 0              | 0              | 0              | 0              | 0              |
| Claims Reviewed       | 63             | 54             | 72             | 49             | 0              |
| Initial Finding Rate  | 44%            | 33%            | 39%            | 39%            | 0%             |
| Initial Findings      | 28             | 18             | 28             | 19             | 0              |
| Overturn Rate         | 0%             | 0%             | 0%             | 0%             | 0%             |
| Overturned            | 0              | 0              | 0              | 0              | 0              |

A. Hovering over chart will display data as well as how that data is calculated.

|                                  | 2023 Q1<br>POS                                    | 2023 Q2<br>POS     | 2023 Q3<br>POS | 2023 Q4<br>POS | 2024 Q1<br>POS |
|----------------------------------|---------------------------------------------------|--------------------|----------------|----------------|----------------|
| Adjusted Finding Rate            | 44%                                               | 33%                | 39%            | 39%            | 0%             |
| Adjusted Findings                | 28                                                | 18                 | 28             | 19             | 0              |
|                                  | Filter Type: Adjusted Findings                    |                    | 0%             | 0%             | 0%             |
| Appealed Review Typ Billing Quai |                                                   | 0                  | 0              | 0              | 0              |
| Claims Reviewed 28               |                                                   | 54                 | 72             | 49             | 0              |
| Initial Finding Rate             | The number of claims identified as an overpayment | after all appeals. | 39%            | 39%            | 0%             |
| Initial Findings                 | 28                                                | 18                 | 28             | 19             | 0              |
| Overturn Rate                    | 0%                                                | 0%                 | 0%             | 0%             | 0%             |
| Overturned                       | 0                                                 | 0                  | 0              | 0              | 0              |

8. Utilizing the icon in the upper right corner will navigate to other Scorecard Reports.