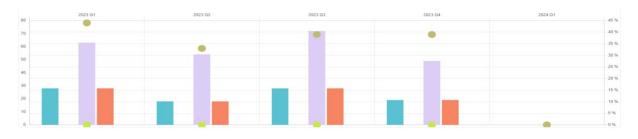

6. Chart displays data for the review Quarter(s) selected under Review Quarter.

A. Hovering over chart will display data as well as how that data is calculated.

B. Bubbles will only display in the middle column of chart and may have more than one category with the same number. Hovering over bubbles will reveal if multiple categories have the same value.

7. Table displays data for the review timeframe selected in Review Quarter.

|                       | 2023 Q1<br>POS | 2023 Q2<br>POS | 2023 Q3<br>POS | 2023 Q4<br>POS | 2024 Q1<br>POS |
|-----------------------|----------------|----------------|----------------|----------------|----------------|
| Adjusted Finding Rate | 44%            | 33%            | 39%            | 39%            | 0%             |
| Adjusted Findings     | 28             | 18             | 28             | 19             | 0              |
| Appeal Rate           | 0%             | 0%             | 0%             | 0%             | 0%             |
| Appealed              | 0              | 0              | 0              | 0              | 0              |
| Claims Reviewed       | 63             | 54             | 72             | 49             | 0              |
| Initial Finding Rate  | 44%            | 33%            | 39%            | 39%            | 0%             |
| Initial Findings      | 28             | 18             | 28             | 19             | 0              |
| Overturn Rate         | 0%             | 0%             | 0%             | 0%             | 0%             |
| Overturned            | 0              | 0              | 0              | 0              | 0              |