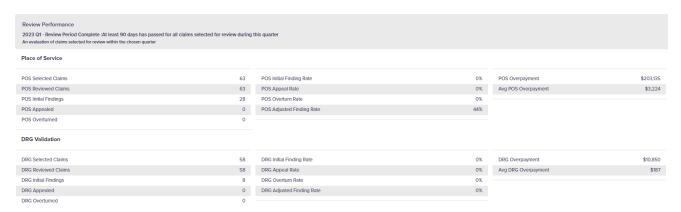

5. Review Performance displays date for the the Review Period.

A. Hovering over chart data will display data as well as how that data is calculated.

|               | Version History       |        |  |
|---------------|-----------------------|--------|--|
| Revision Date | Description of Change | Editor |  |
|               |                       |        |  |
|               |                       |        |  |