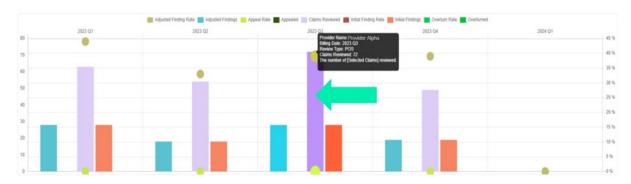

6. Chart displays data for the review Quarter(s) selected under Review Quarter.

A. Hovering over chart will display data as well as how that data is calculated.

B. Bubbles will only display in the middle column of chart and may have more than one category with the same number. Hovering over bubbles will reveal if multiple categories have the same value.

A. Hovering over chart will display data as well as how that data is calculated.

|                                  | 2023 Q1<br>POS                                    | 2023 Q2<br>POS     | 2023 Q3<br>POS | 2023 Q4<br>POS | 2024 Q1<br>POS |
|----------------------------------|---------------------------------------------------|--------------------|----------------|----------------|----------------|
| Adjusted Finding Rate            | 44%                                               | 33%                | 39%            | 39%            | 0%             |
| Adjusted Findings                | 28                                                | 18                 | 28             | 19             | 0              |
|                                  | Filter Type: Adjusted Findings                    |                    | 0%             | 0%             | 0%             |
| Appealed Review Typ Billing Quai |                                                   | 0                  | 0              | 0              | 0              |
| Claims Reviewed 28               |                                                   | 54                 | 72             | 49             | 0              |
| Initial Finding Rate             | The number of claims identified as an overpayment | after all appeals. | 39%            | 39%            | 0%             |
| Initial Findings                 | 28                                                | 18                 | 28             | 19             | 0              |
| Overturn Rate                    | 0%                                                | 0%                 | 0%             | 0%             | 0%             |
| Overturned                       | 0                                                 | 0                  | 0              | 0              | 0              |