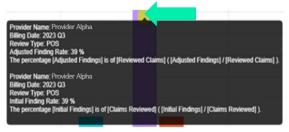

6. Chart displays data for the review Quarter(s) selected under Review Quarter.

A. Hovering over chart will display data as well as how that data is calculated.

B. Bubbles will only display in the middle column of chart and may have more than one category with the same number. Hovering over bubbles will reveal if multiple categories have the same value.

A. Hovering over chart will display data as well as how that data is calculated.

|                                  | 2023 Q1<br>POS                                    | 2023 Q2<br>POS     | 2023 Q3<br>POS | 2023 Q4<br>POS | 2024 Q1<br>POS |
|----------------------------------|---------------------------------------------------|--------------------|----------------|----------------|----------------|
| Adjusted Finding Rate            | 44%                                               | 33%                | 39%            | 39%            | 0%             |
| Adjusted Findings                | 28                                                | 18                 | 28             | 19             | 0              |
|                                  | Filter Type: Adjusted Findings                    |                    | 0%             | 0%             | 0%             |
| Appealed Review Typ Billing Quai |                                                   | 0                  | 0              | 0              | 0              |
| Claims Reviewed 28               |                                                   | 54                 | 72             | 49             | 0              |
| Initial Finding Rate             | The number of claims identified as an overpayment | after all appeals. | 39%            | 39%            | 0%             |
| Initial Findings                 | 28                                                | 18                 | 28             | 19             | 0              |
| Overturn Rate                    | 0%                                                | 0%                 | 0%             | 0%             | 0%             |
| Overturned                       | 0                                                 | 0                  | 0              | 0              | 0              |