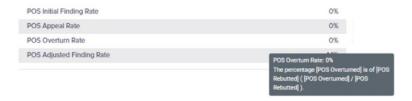

5. Review Performance displays date for the the Review Period.

A. Hovering over chart data will display data as well as how that data is calculated.

|               | Version History       |        |  |
|---------------|-----------------------|--------|--|
| Revision Date | Description of Change | Editor |  |
|               |                       |        |  |
|               |                       |        |  |