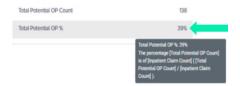

3. Use dropdown list to select a Quarter.

4. Billing Performance displays an overall evaluation of claims with Service from Dates within the chosen quarter.

A. Hovering over chart data will display data as well as how that data is calculated.