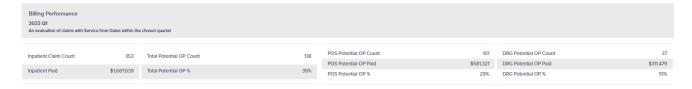

3. Use dropdown list to select a Quarter.

4. Billing Performance displays an overall evaluation of claims with Service from Dates within the chosen quarter.

A. Hovering over chart data will display data as well as how that data is calculated.